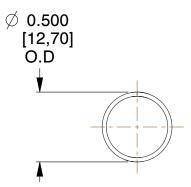

## **NOTES:**

1. Material : Music Wire 2. Finish : Glod Irridite

3. Ends: Closed

4. Total Coils: 10.000

5. Sugg. Max. Deflection: 1.800 (in) 6. Sugg. Max. Load: 2.300 (lbs)

7. All Drawing Dimensions are in Inches [mm]