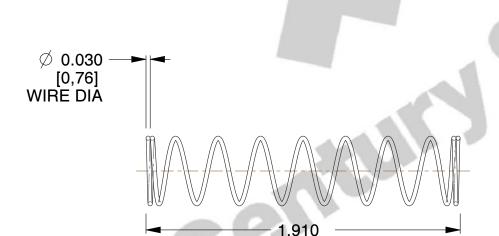

## **NOTES:**

1. Material : Music Wire 2. Finish : Glod Irridite

3. Ends: Closed

4. Total Coils: 10.000

5. Sugg. Max. Deflection: 1.800 (in) 6. Sugg. Max. Load: 2.300 (lbs)

7. All Drawing Dimensions are in Inches [mm]

[48,51] LENGTH

This file and any associated information and specifications are provided for reference and evaluation purposes only, and is subject to change without notice. MW Industries makes no representations, warranties or guarantees as to the appropriateness, accuracy, completeness, or suitability for any purpose, of the file, information or specifications. You are solely responsible for the use of the file, information or specifications.