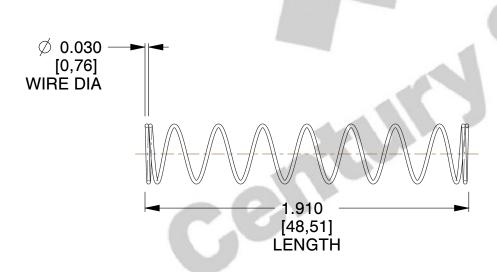

## **NOTES:**

1. Material : Music Wire 2. Finish : Glod Irridite

3. Ends: Closed

4. Total Coils: 10.000

5. Sugg. Max. Deflection: 1.700 (in)6. Sugg. Max. Load: 2.300 (lbs)

7. All Drawing Dimensions are in Inches [mm]