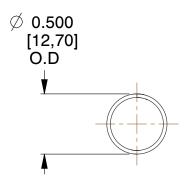

## **NOTES:**

1. Material : Music Wire 2. Finish : Glod Irridite

3. Ends: Closed

4. Total Coils: 10.000

5. Sugg. Max. Deflection: 1.700 (in)6. Sugg. Max. Load: 2.300 (lbs)

7. All Drawing Dimensions are in Inches [mm]