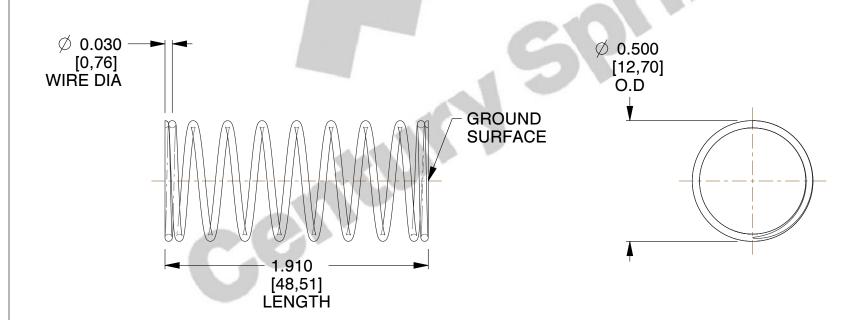

## **NOTES:**

1. Material : Spring Steel 2. Finish : Glod Irridite

3. Ends: Closed and Ground

4. Total Coils: 10.000

5. Sugg. Max. Deflection: 0.500 (in)6. Sugg. Max. Load: 2.300 (lbs)

7. All Drawing Dimensions are in Inches [mm]

SCALE

2.516

11772

COMPONENT

COMPRESSION SPRINGS

UNIT
INCH [mm]
SHEET

1 of 1

**SPRINGS**