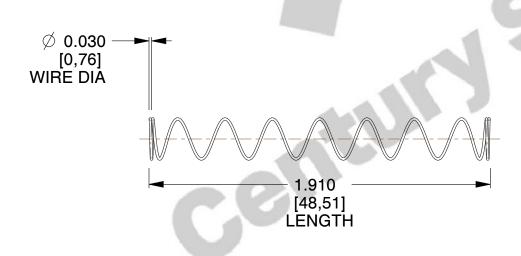

## **NOTES:**

1. Material : Stainless Steel

2. Finish: Glod Irridite

3. Ends : Closed 4. Total Coils : 10.000

5. Sugg. Max. Deflection: 1.600 (in)6. Sugg. Max. Load: 2.300 (lbs)

7. All Drawing Dimensions are in Inches [mm]