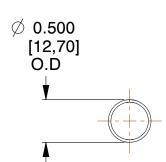

## **NOTES:**

1. Material : Stainless Steel

2. Finish: Glod Irridite

3. Ends : Closed 4. Total Coils : 10.000

5. Sugg. Max. Deflection: 1.600 (in)6. Sugg. Max. Load: 2.300 (lbs)

7. All Drawing Dimensions are in Inches [mm]