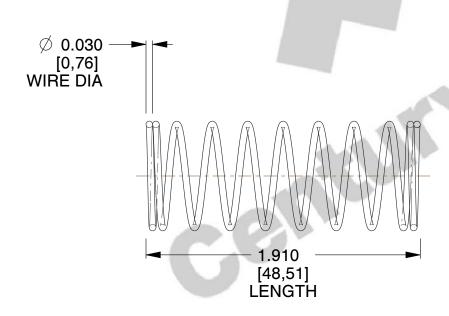

## **NOTES:**

Material : Music Wire
 Finish : Glod Irridite

3. Ends: Closed

4. Total Coils: 10.000

5. Sugg. Max. Deflection: 0.950 (in)6. Sugg. Max. Load: 2.300 (lbs)

7. All Drawing Dimensions are in Inches [mm]