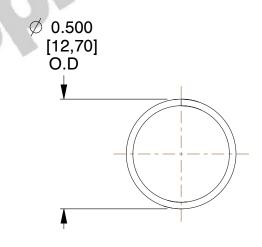

## **NOTES:**

Material : Music Wire
 Finish : Glod Irridite

3. Ends: Closed

4. Total Coils: 10.000

5. Sugg. Max. Deflection: 0.950 (in)6. Sugg. Max. Load: 2.300 (lbs)

7. All Drawing Dimensions are in Inches [mm]