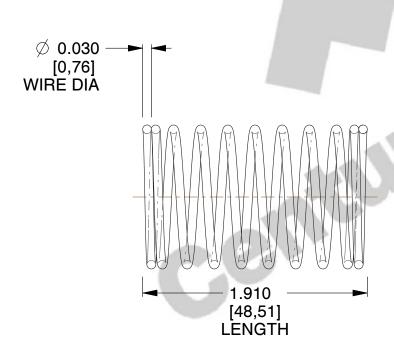

## **NOTES:**

Material : Music Wire
Finish : Glod Irridite

3. Ends: Closed

4. Total Coils: 10.000

5. Sugg. Max. Deflection: 0.590 (in) 6. Sugg. Max. Load: 2.300 (lbs)

7. All Drawing Dimensions are in Inches [mm]

SCALE

3.000

COMPONENT

**SPRINGS** 

11772

COMPRESSION SPRINGS

INCH [mm]

UNIT