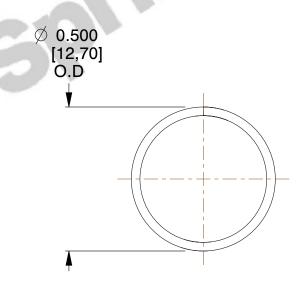

## **NOTES:**

Material : Music Wire
Finish : Glod Irridite

3. Ends: Closed

4. Total Coils: 10.000

5. Sugg. Max. Deflection: 0.590 (in) 6. Sugg. Max. Load: 2.300 (lbs)

7. All Drawing Dimensions are in Inches [mm]

SCALE

3.000

COMPONENT

**SPRINGS** 

11772

COMPRESSION SPRINGS

INCH [mm]

UNIT