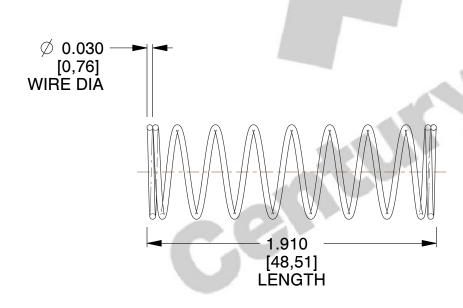

## **NOTES:**

1. Material : Music Wire 2. Finish : Glod Irridite

3. Ends: Closed

4. Total Coils: 10.000

5. Sugg. Max. Deflection : 1.100 (in)6. Sugg. Max. Load : 2.300 (lbs)

7. All Drawing Dimensions are in Inches [mm]

1.970

SCALE

11772

COMPONENT

COMPRESSION SPRINGS

UNIT
INCH [mm]

**SPRINGS** 

SHEET 1 of 1