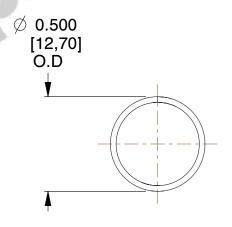

## **NOTES:**

1. Material : Music Wire 2. Finish : Glod Irridite

3. Ends: Closed

4. Total Coils: 10.000

5. Sugg. Max. Deflection : 1.100 (in)6. Sugg. Max. Load : 2.300 (lbs)

7. All Drawing Dimensions are in Inches [mm]

1.970

SCALE

11772

COMPONENT

COMPRESSION SPRINGS

UNIT
INCH [mm]

**SPRINGS** 

SHEET 1 of 1