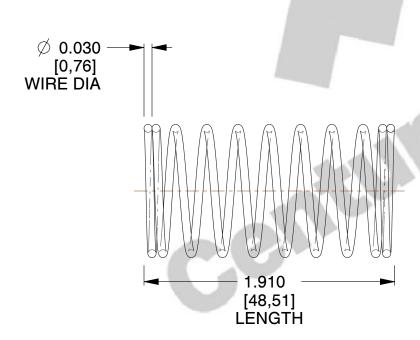

## **NOTES:**

1. Material : Stainless Steel

2. Finish: Glod Irridite

3. Ends: Closed

4. Total Coils: 10.000

5. Sugg. Max. Deflection: 0.500 (in) 6. Sugg. Max. Load: 2.300 (lbs)

7. All Drawing Dimensions are in Inches [mm]