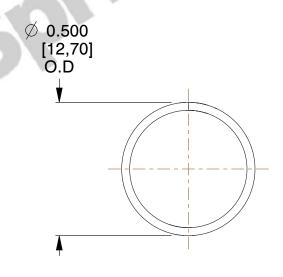

## **NOTES:**

1. Material : Stainless Steel

2. Finish: Glod Irridite

3. Ends: Closed

4. Total Coils: 10.000

5. Sugg. Max. Deflection: 0.500 (in) 6. Sugg. Max. Load: 2.300 (lbs)

7. All Drawing Dimensions are in Inches [mm]