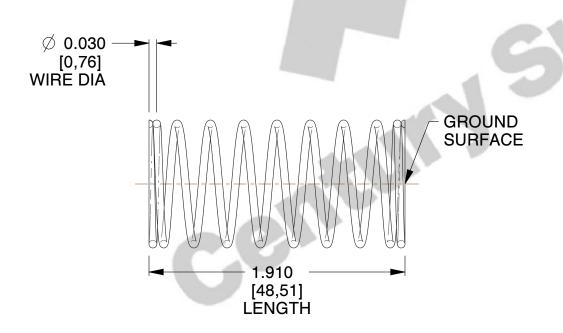

## **NOTES:**

1. Material : Stainless Steel

2. Finish: Glod Irridite

3. Ends: Closed and Ground

4. Total Coils: 10.000

5. Sugg. Max. Deflection: 0.200 (in)6. Sugg. Max. Load: 2.300 (lbs)

7. All Drawing Dimensions are in Inches [mm]

SCALE

2.667

| COMPONENT     | SPRI   | NGS |
|---------------|--------|-----|
| 11772         |        | U   |
|               |        | INC |
| COMPRESSION S | PRINGS | Sł  |

UNIT
INCH [mm]
SHEET