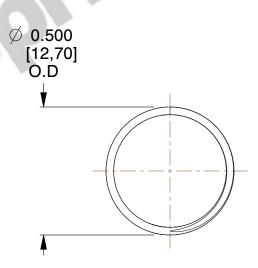

## **NOTES:**

1. Material : Stainless Steel

2. Finish: Glod Irridite

3. Ends: Closed and Ground

4. Total Coils: 10.000

5. Sugg. Max. Deflection: 0.200 (in)6. Sugg. Max. Load: 2.300 (lbs)

7. All Drawing Dimensions are in Inches [mm]

SCALE

2.667

| COMPONENT     | SPRI   | NGS |
|---------------|--------|-----|
| 11772         |        | U   |
|               |        | INC |
| COMPRESSION S | PRINGS | Sł  |

UNIT
INCH [mm]
SHEET