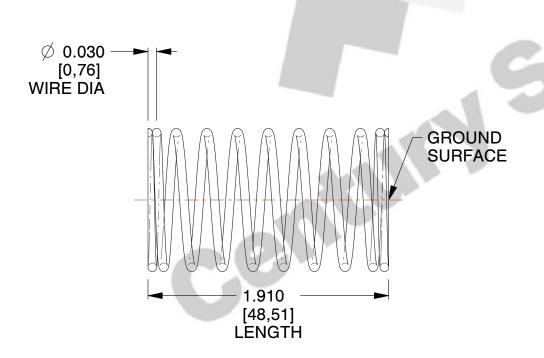

## **NOTES:**

1. Material : Stainless Steel

2. Finish: Glod Irridite

3. Ends: Closed and Ground

4. Total Coils: 10.000

5. Sugg. Max. Deflection: 0.150 (in)6. Sugg. Max. Load: 2.300 (lbs)

7. All Drawing Dimensions are in Inches [mm]