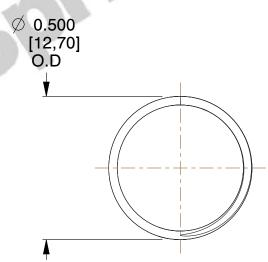

## **NOTES:**

1. Material : Stainless Steel

2. Finish: Glod Irridite

3. Ends: Closed and Ground

4. Total Coils: 10.000

5. Sugg. Max. Deflection: 0.150 (in)6. Sugg. Max. Load: 2.300 (lbs)

7. All Drawing Dimensions are in Inches [mm]