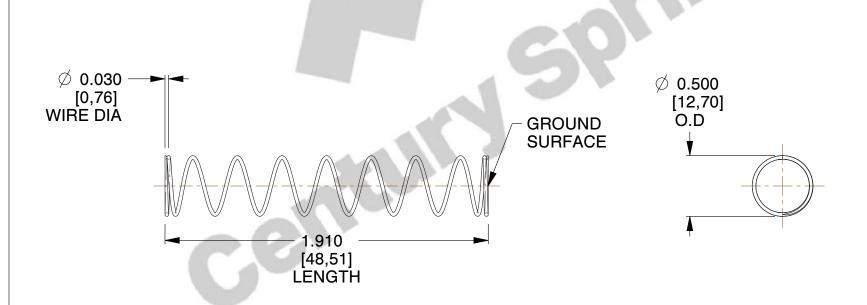

## **NOTES:**

1. Material : Spring Steel 2. Finish : Glod Irridite

3. Ends: Closed and Ground

4. Total Coils: 10.000

5. Sugg. Max. Deflection: 0.770 (in) 6. Sugg. Max. Load: 2.300 (lbs)

7. All Drawing Dimensions are in Inches [mm]

1.266

SCALE

11772

COMPONENT

COMPRESSION SPRINGS

UNIT
INCH [mm]
SHEET

1 of 1

**SPRINGS** 