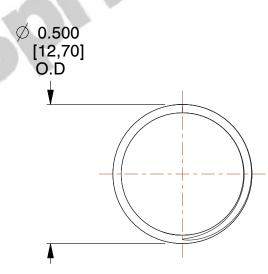

## **NOTES:**

1. Material : Spring Steel 2. Finish : Glod Irridite

3. Ends: Closed and Ground

4. Total Coils: 10.000

5. Sugg. Max. Deflection: 0.320 (in) 6. Sugg. Max. Load: 2.300 (lbs)

7. All Drawing Dimensions are in Inches [mm]

SCALE

2.899

COMPONENT

**SPRINGS** 

11772

INCH [mm]

COMPRESSION SPRINGS SHEET

1 of 1