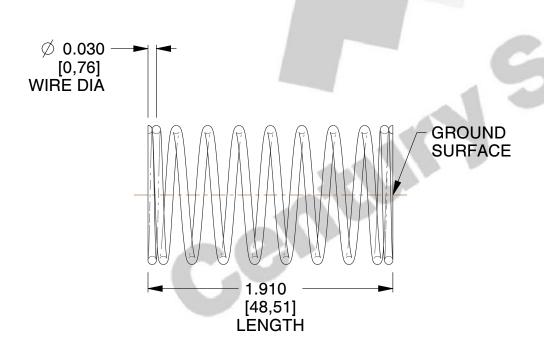

## **NOTES:**

1. Material : Spring Steel 2. Finish : Glod Irridite

3. Ends: Closed and Ground

4. Total Coils: 10.000

5. Sugg. Max. Deflection: 0.320 (in) 6. Sugg. Max. Load: 2.300 (lbs)

7. All Drawing Dimensions are in Inches [mm]

SCALE

2.899

COMPONENT

**SPRINGS** 

11772

INCH [mm]

COMPRESSION SPRINGS SHEET

1 of 1