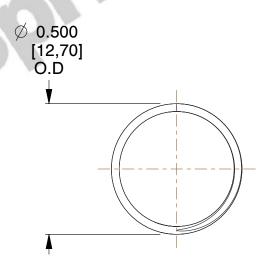

## **NOTES:**

1. Material : Stainless Steel

2. Finish: Glod Irridite

3. Ends: Closed and Ground

4. Total Coils: 10.000

5. Sugg. Max. Deflection: 0.630 (in)6. Sugg. Max. Load: 2.300 (lbs)

7. All Drawing Dimensions are in Inches [mm]