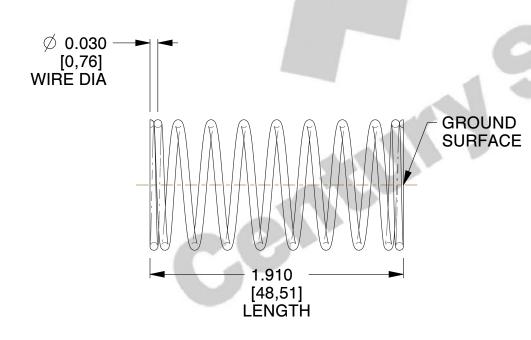

## **NOTES:**

1. Material : Stainless Steel

2. Finish: Glod Irridite

3. Ends: Closed and Ground

4. Total Coils: 10.000

5. Sugg. Max. Deflection: 0.630 (in)6. Sugg. Max. Load: 2.300 (lbs)

7. All Drawing Dimensions are in Inches [mm]

SCALE

2.721

11772

COMPONENT

COMPRESSION SPRINGS

UNIT

**SPRINGS** 

INCH [mm]