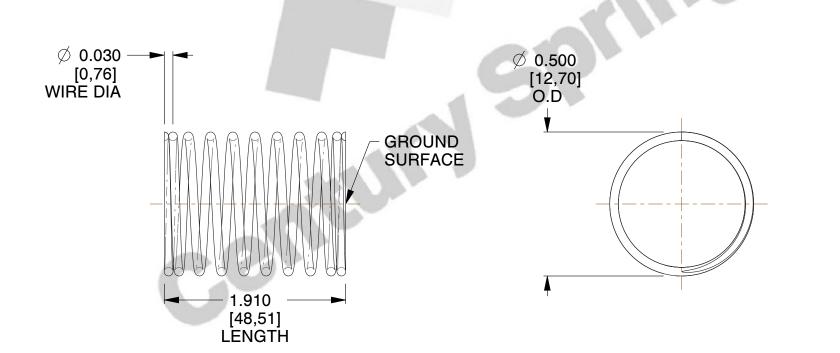

## **NOTES:**

1. Material : Spring Steel 2. Finish : Glod Irridite

3. Ends: Closed and Ground

4. Total Coils: 10.000

5. Sugg. Max. Deflection: 0.330 (in)6. Sugg. Max. Load: 2.300 (lbs)

7. All Drawing Dimensions are in Inches [mm]