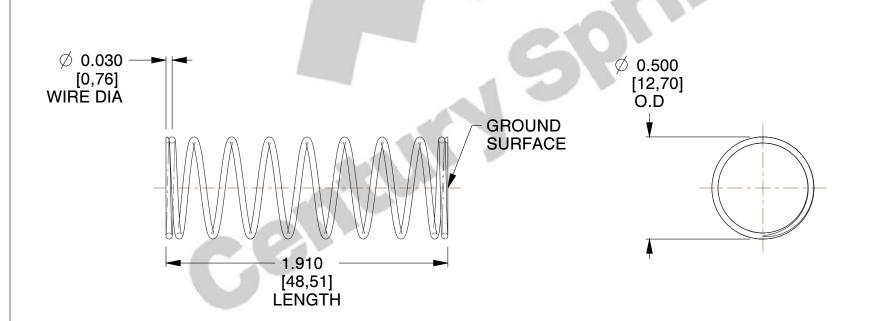

## **NOTES:**

1. Material : Stainless Steel

2. Finish: Glod Irridite

3. Ends: Closed and Ground

4. Total Coils: 10.000

5. Sugg. Max. Deflection: 0.870 (in)6. Sugg. Max. Load: 2.300 (lbs)

7. All Drawing Dimensions are in Inches [mm]