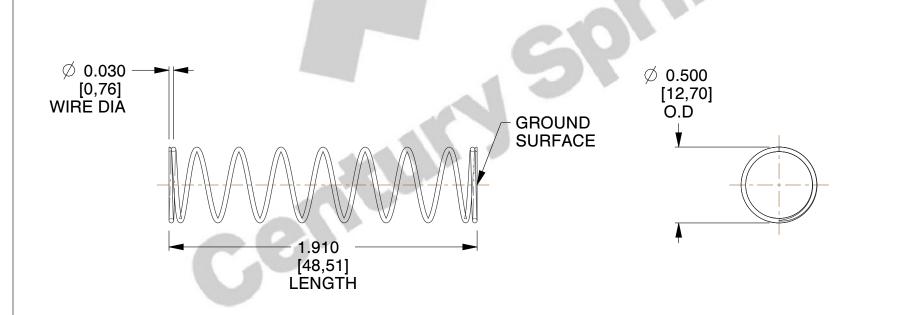

## **NOTES:**

1. Material : Spring Steel 2. Finish : Glod Irridite

3. Ends: Closed and Ground

4. Total Coils: 10.000

5. Sugg. Max. Deflection: 0.430 (in)6. Sugg. Max. Load: 2.300 (lbs)

7. All Drawing Dimensions are in Inches [mm]

SCALE

1.581

COMPONENT SPRINGS

11772

COMPRESSION SPRINGS

UNIT
INCH [mm]
SHEET