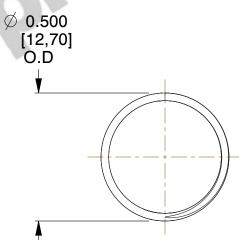

## **NOTES:**

1. Material : Spring Steel 2. Finish : Glod Irridite

3. Ends: Closed and Ground

4. Total Coils: 10.000

5. Sugg. Max. Deflection: 0.240 (in) 6. Sugg. Max. Load: 2.300 (lbs)

7. All Drawing Dimensions are in Inches [mm]