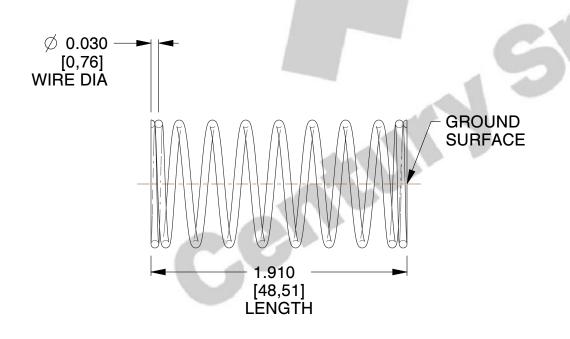

## **NOTES:**

1. Material : Spring Steel 2. Finish : Glod Irridite

3. Ends: Closed and Ground

4. Total Coils: 10.000

5. Sugg. Max. Deflection: 0.240 (in) 6. Sugg. Max. Load: 2.300 (lbs)

7. All Drawing Dimensions are in Inches [mm]

SCALE

2.667

11772

COMPONENT

**COMPRESSION SPRINGS** 

UNIT
INCH [mm]
SHEET

**SPRINGS** 

1 of 1