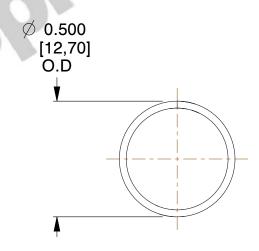

## **NOTES:**

1. Material : Spring Steel 2. Finish: Glod Irridite

3. Ends: Closed

4. Total Coils: 10.000

5. Sugg. Max. Deflection: 0.260 (in) 6. Sugg. Max. Load: 2.300 (lbs)

7. All Drawing Dimensions are in Inches [mm]

SCALE

2.410

COMPONENT 11772 **COMPRESSION SPRINGS** 

UNIT INCH [mm] SHEET 1 of 1

**SPRINGS**