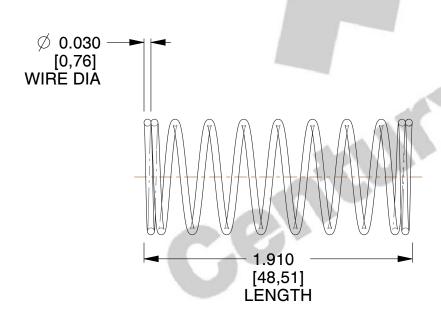

## **NOTES:**

1. Material : Spring Steel 2. Finish: Glod Irridite

3. Ends: Closed

4. Total Coils: 10.000

5. Sugg. Max. Deflection: 0.260 (in) 6. Sugg. Max. Load: 2.300 (lbs)

7. All Drawing Dimensions are in Inches [mm]

SCALE

2.410

COMPONENT 11772 **COMPRESSION SPRINGS** 

UNIT INCH [mm] SHEET 1 of 1

**SPRINGS**