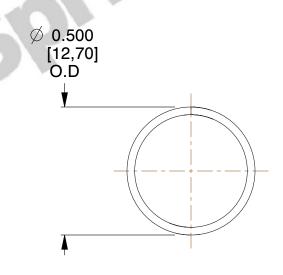

## **NOTES:**

1. Material: Stainless Steel

2. Finish: Glod Irridite

3. Ends: Closed

4. Total Coils: 10.000

5. Sugg. Max. Deflection: 0.590 (in)6. Sugg. Max. Load: 2.300 (lbs)

7. All Drawing Dimensions are in Inches [mm]