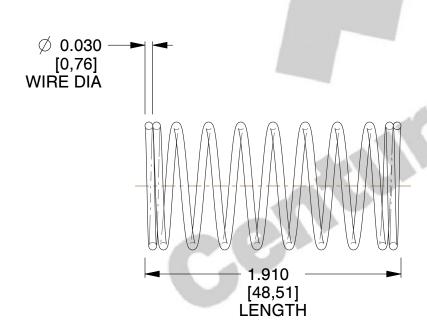

## **NOTES:**

1. Material: Stainless Steel

2. Finish: Glod Irridite

3. Ends: Closed

4. Total Coils: 10.000

5. Sugg. Max. Deflection: 0.590 (in)6. Sugg. Max. Load: 2.300 (lbs)

7. All Drawing Dimensions are in Inches [mm]