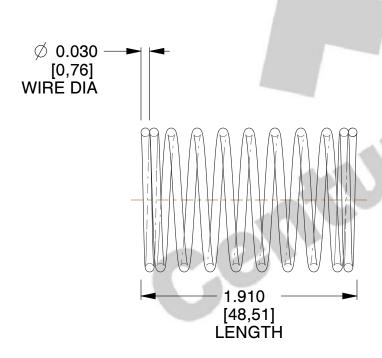

## **NOTES:**

1. Material : Music Wire 2. Finish : Glod Irridite

3. Ends: Closed

4. Total Coils: 10.000

5. Sugg. Max. Deflection: 0.570 (in) 6. Sugg. Max. Load: 2.300 (lbs)

7. All Drawing Dimensions are in Inches [mm]