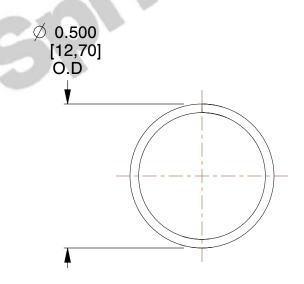

## **NOTES:**

1. Material : Music Wire 2. Finish : Glod Irridite

3. Ends: Closed

4. Total Coils: 10.000

5. Sugg. Max. Deflection: 0.570 (in) 6. Sugg. Max. Load: 2.300 (lbs)

7. All Drawing Dimensions are in Inches [mm]