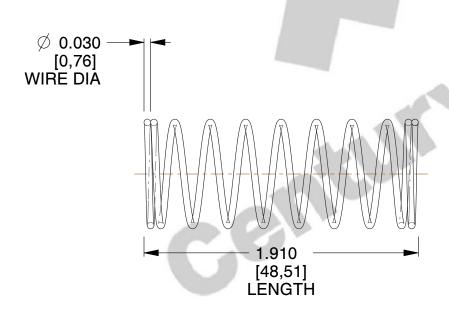

## **NOTES:**

1. Material: Stainless Steel

2. Finish: Glod Irridite

3. Ends: Closed

4. Total Coils: 10.000

5. Sugg. Max. Deflection: 0.990 (in) 6. Sugg. Max. Load : 2.300 (lbs)

7. All Drawing Dimensions are in Inches [mm]