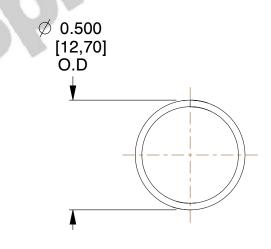

## **NOTES:**

1. Material: Stainless Steel

2. Finish: Glod Irridite

3. Ends: Closed

4. Total Coils: 10.000

5. Sugg. Max. Deflection: 0.990 (in) 6. Sugg. Max. Load : 2.300 (lbs)

7. All Drawing Dimensions are in Inches [mm]