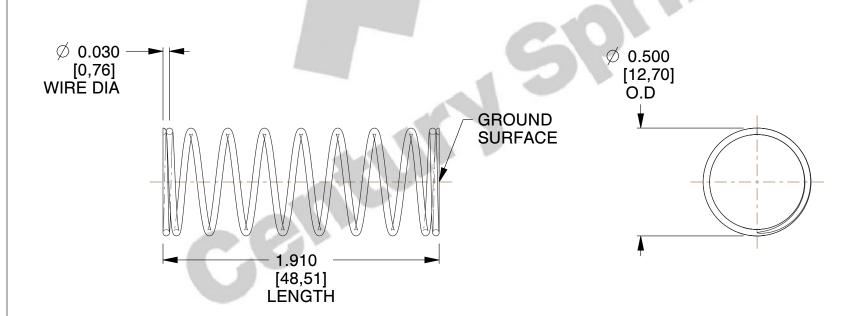

## **NOTES:**

Material : Spring Steel
 Finish : Glod Irridite

3. Ends: Closed and Ground

4. Total Coils: 10.000

5. Sugg. Max. Deflection : 0.530 (in)6. Sugg. Max. Load : 2.300 (lbs)

7. All Drawing Dimensions are in Inches [mm]