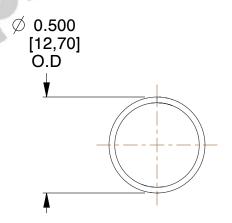

## **NOTES:**

1. Material : Spring Steel 2. Finish: Glod Irridite

3. Ends: Closed

4. Total Coils: 10.000

5. Sugg. Max. Deflection: 0.170 (in) 6. Sugg. Max. Load: 2.300 (lbs)

7. All Drawing Dimensions are in Inches [mm]