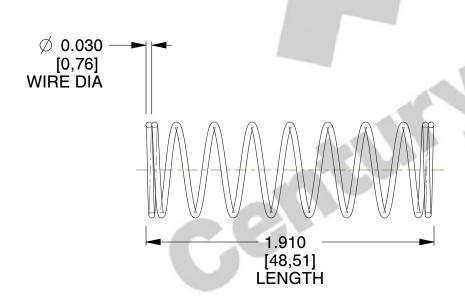

## **NOTES:**

1. Material : Spring Steel 2. Finish: Glod Irridite

3. Ends: Closed

4. Total Coils: 10.000

5. Sugg. Max. Deflection: 0.170 (in) 6. Sugg. Max. Load: 2.300 (lbs)

7. All Drawing Dimensions are in Inches [mm]