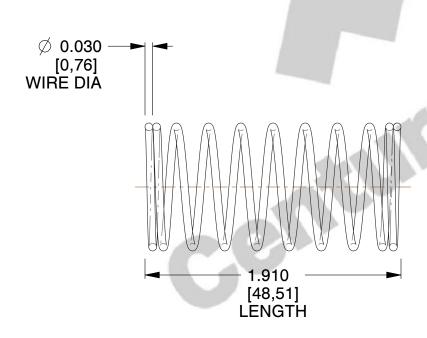

## **NOTES:**

1. Material: Stainless Steel

2. Finish: Glod Irridite

3. Ends: Closed

4. Total Coils: 10.000

5. Sugg. Max. Deflection: 0.880 (in) 6. Sugg. Max. Load: 2.300 (lbs)

7. All Drawing Dimensions are in Inches [mm]