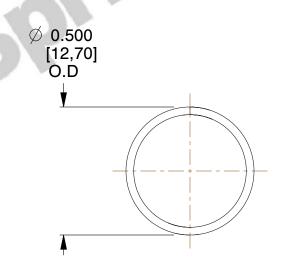

## **NOTES:**

1. Material: Stainless Steel

2. Finish: Glod Irridite

3. Ends: Closed

4. Total Coils: 10.000

5. Sugg. Max. Deflection: 0.880 (in) 6. Sugg. Max. Load: 2.300 (lbs)

7. All Drawing Dimensions are in Inches [mm]