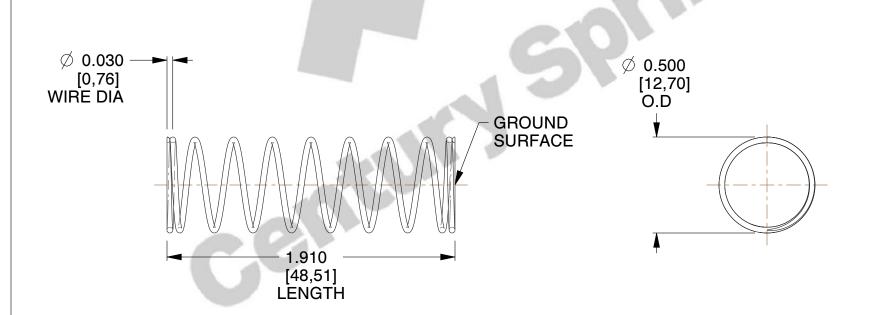

## **NOTES:**

Material : Spring Steel
Finish : Glod Irridite

3. Ends: Closed and Ground

4. Total Coils: 10.000

5. Sugg. Max. Deflection: 0.520 (in)6. Sugg. Max. Load: 2.300 (lbs)

7. All Drawing Dimensions are in Inches [mm]