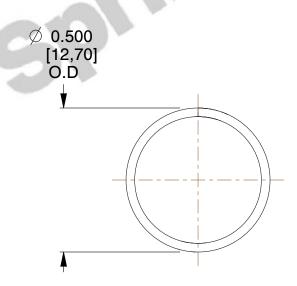

## **NOTES:**

1. Material : Music Wire 2. Finish : Glod Irridite

3. Ends: Closed

4. Total Coils: 10.000

5. Sugg. Max. Deflection: 0.520 (in)6. Sugg. Max. Load: 2.300 (lbs)

7. All Drawing Dimensions are in Inches [mm]