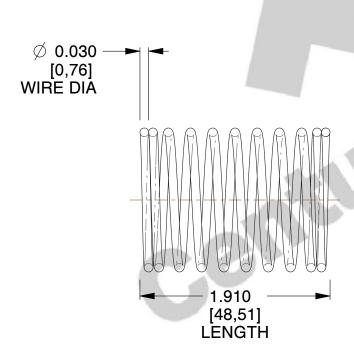

## **NOTES:**

1. Material : Music Wire 2. Finish : Glod Irridite

3. Ends: Closed

4. Total Coils: 10.000

5. Sugg. Max. Deflection: 0.520 (in)6. Sugg. Max. Load: 2.300 (lbs)

7. All Drawing Dimensions are in Inches [mm]