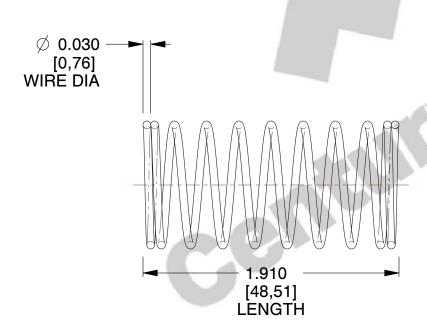

## **NOTES:**

1. Material : Spring Steel 2. Finish : Glod Irridite

3. Ends: Closed

4. Total Coils: 10.000

5. Sugg. Max. Deflection: 0.410 (in) 6. Sugg. Max. Load: 2.300 (lbs)

7. All Drawing Dimensions are in Inches [mm]