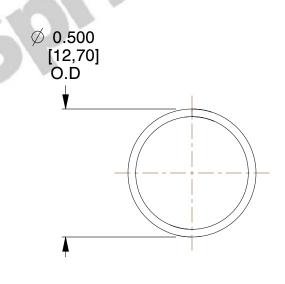

## **NOTES:**

1. Material : Spring Steel 2. Finish : Glod Irridite

3. Ends: Closed

4. Total Coils: 10.000

5. Sugg. Max. Deflection: 0.410 (in) 6. Sugg. Max. Load: 2.300 (lbs)

7. All Drawing Dimensions are in Inches [mm]