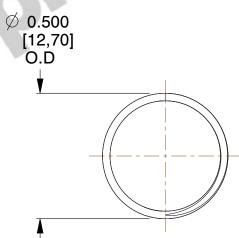

## **NOTES:**

1. Material : Stainless Steel

2. Finish: Glod Irridite

3. Ends: Closed and Ground

4. Total Coils: 10.000

5. Sugg. Max. Deflection: 0.530 (in)6. Sugg. Max. Load: 2.300 (lbs)

7. All Drawing Dimensions are in Inches [mm]