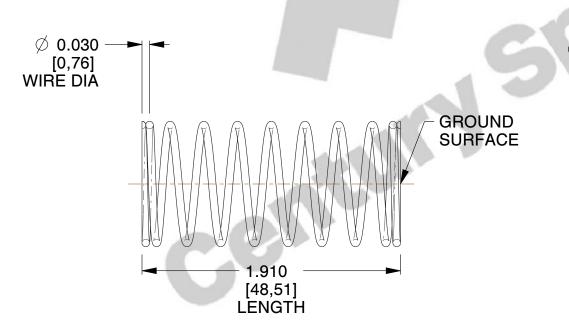

## **NOTES:**

1. Material : Stainless Steel

2. Finish: Glod Irridite

3. Ends: Closed and Ground

4. Total Coils: 10.000

5. Sugg. Max. Deflection: 0.530 (in)6. Sugg. Max. Load: 2.300 (lbs)

7. All Drawing Dimensions are in Inches [mm]

SCALE

2.614

11772

**COMPRESSION SPRINGS** 

COMPONENT

UNIT
INCH [mm]
SHEET
1 of 1

**SPRINGS**