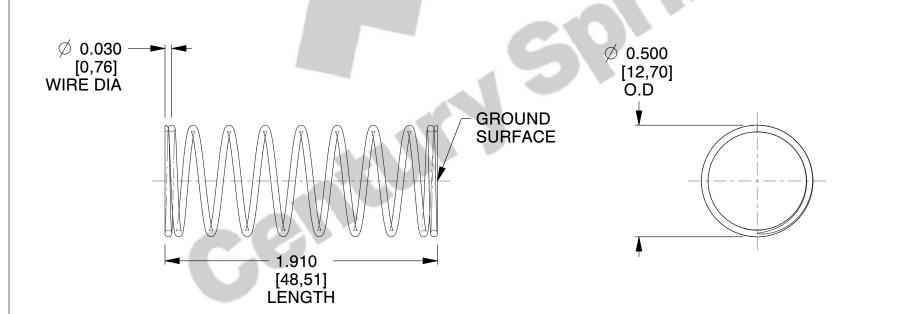

## **NOTES:**

1. Material : Stainless Steel

2. Finish: Glod Irridite

3. Ends: Closed and Ground

4. Total Coils: 10.000

5. Sugg. Max. Deflection: 0.210 (in)6. Sugg. Max. Load: 2.300 (lbs)

7. All Drawing Dimensions are in Inches [mm]