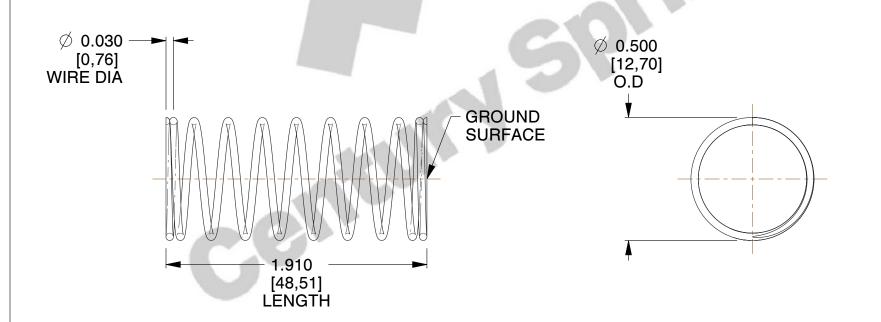

## **NOTES:**

1. Material: Stainless Steel 2. Finish: Glod Irridite

3. Ends: Closed and Ground

4. Total Coils: 10.000

5. Sugg. Max. Deflection: 0.530 (in) 6. Sugg. Max. Load: 2.300 (lbs)

7. All Drawing Dimensions are in Inches [mm]

SCALE

2.564

11772

COMPONENT

**COMPRESSION SPRINGS** 

UNIT INCH [mm] SHEET

1 of 1

**SPRINGS** 