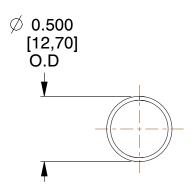

## **NOTES:**

1. Material : Spring Steel 2. Finish : Glod Irridite

3. Ends: Closed

4. Total Coils: 10.000

5. Sugg. Max. Deflection: 1.200 (in) 6. Sugg. Max. Load: 2.300 (lbs)

7. All Drawing Dimensions are in Inches [mm]