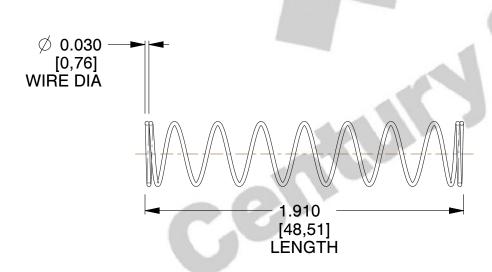

## **NOTES:**

1. Material : Spring Steel 2. Finish : Glod Irridite

3. Ends: Closed

4. Total Coils: 10.000

5. Sugg. Max. Deflection: 1.200 (in) 6. Sugg. Max. Load: 2.300 (lbs)

7. All Drawing Dimensions are in Inches [mm]