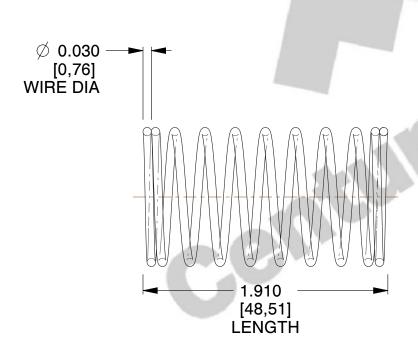

## **NOTES:**

1. Material: Stainless Steel

2. Finish: Glod Irridite

3. Ends: Closed

4. Total Coils: 10.000

5. Sugg. Max. Deflection: 0.700 (in) 6. Sugg. Max. Load : 2.300 (lbs)

7. All Drawing Dimensions are in Inches [mm]