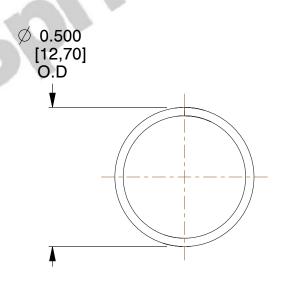

## **NOTES:**

1. Material: Stainless Steel

2. Finish: Glod Irridite

3. Ends: Closed

4. Total Coils: 10.000

5. Sugg. Max. Deflection: 0.700 (in) 6. Sugg. Max. Load : 2.300 (lbs)

7. All Drawing Dimensions are in Inches [mm]