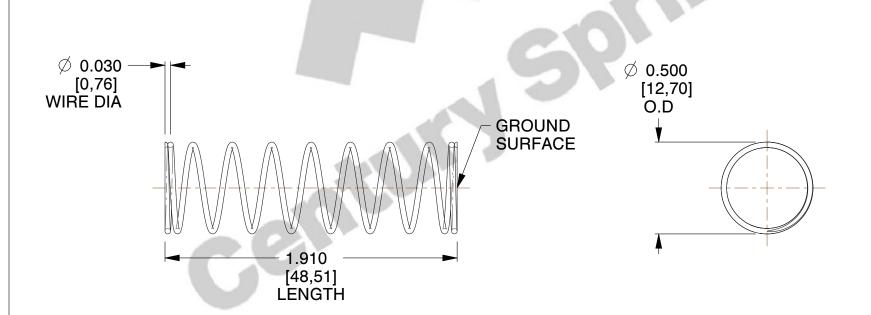

## **NOTES:**

Material : Spring Steel
 Finish : Glod Irridite

3. Ends: Closed and Ground

4. Total Coils: 10.000

5. Sugg. Max. Deflection: 0.960 (in)6. Sugg. Max. Load: 2.300 (lbs)

7. All Drawing Dimensions are in Inches [mm]

SCALE

1.914

11772
COMPRESSION SPRINGS

COMPONENT

UNIT
INCH [mm]
SHEET

**SPRINGS** 

1 of 1