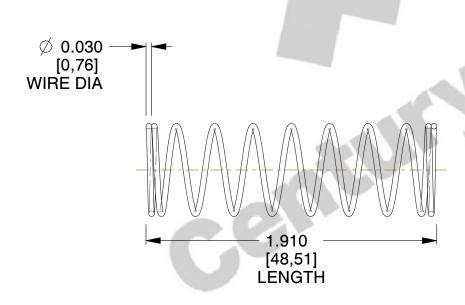

## **NOTES:**

1. Material : Spring Steel 2. Finish : Glod Irridite

3. Ends: Closed

4. Total Coils: 10.000

5. Sugg. Max. Deflection: 0.730 (in)6. Sugg. Max. Load: 2.300 (lbs)

7. All Drawing Dimensions are in Inches [mm]