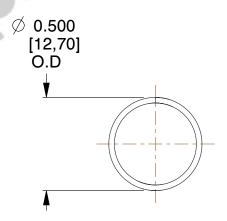

## **NOTES:**

1. Material : Spring Steel 2. Finish : Glod Irridite

3. Ends: Closed

4. Total Coils: 10.000

5. Sugg. Max. Deflection: 0.730 (in)6. Sugg. Max. Load: 2.300 (lbs)

7. All Drawing Dimensions are in Inches [mm]