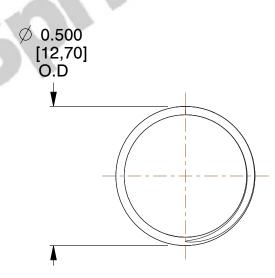

## **NOTES:**

1. Material : Stainless Steel

2. Finish: Glod Irridite

3. Ends: Closed and Ground

4. Total Coils: 10.000

5. Sugg. Max. Deflection: 0.510 (in) 6. Sugg. Max. Load: 2.300 (lbs)

7. All Drawing Dimensions are in Inches [mm]

SCALE

2.899

COMPONENT

SPRINGS

11772

**COMPRESSION SPRINGS** 

SHEET

INCH [mm]