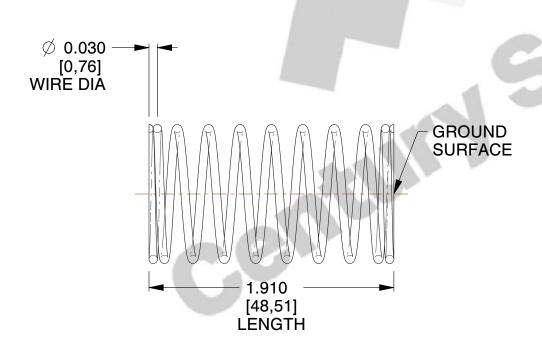

## **NOTES:**

1. Material : Stainless Steel

2. Finish: Glod Irridite

3. Ends: Closed and Ground

4. Total Coils: 10.000

5. Sugg. Max. Deflection: 0.510 (in) 6. Sugg. Max. Load: 2.300 (lbs)

7. All Drawing Dimensions are in Inches [mm]

SCALE

2.899

COMPONENT

SPRINGS

11772

**COMPRESSION SPRINGS** 

SHEET

INCH [mm]