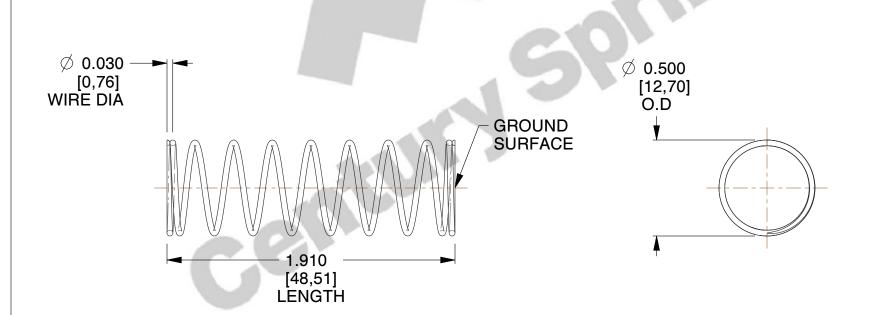

## **NOTES:**

1. Material: Spring Steel 2. Finish: Glod Irridite

3. Ends: Closed and Ground

4. Total Coils: 10.000

5. Sugg. Max. Deflection: 0.130 (in) 6. Sugg. Max. Load: 2.300 (lbs)

7. All Drawing Dimensions are in Inches [mm]

SCALE

2.000

COMPONENT 11772

**COMPRESSION SPRINGS** 

UNIT INCH [mm] SHEET

1 of 1

**SPRINGS** 

www.centuryspring.com