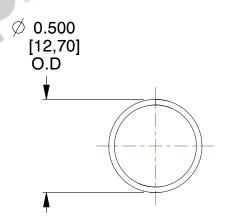

## **NOTES:**

1. Material: Spring Steel 2. Finish: Glod Irridite

3. Ends: Closed

4. Total Coils: 10.000

5. Sugg. Max. Deflection: 0.910 (in) 6. Sugg. Max. Load: 2.300 (lbs)

7. All Drawing Dimensions are in Inches [mm]