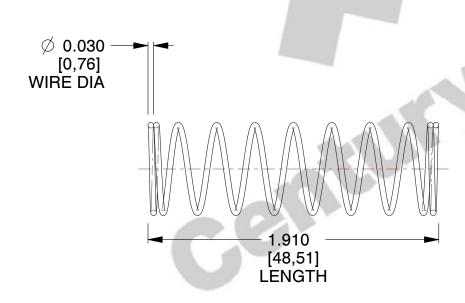

## **NOTES:**

1. Material: Spring Steel 2. Finish: Glod Irridite

3. Ends: Closed

4. Total Coils: 10.000

5. Sugg. Max. Deflection: 0.910 (in) 6. Sugg. Max. Load: 2.300 (lbs)

7. All Drawing Dimensions are in Inches [mm]