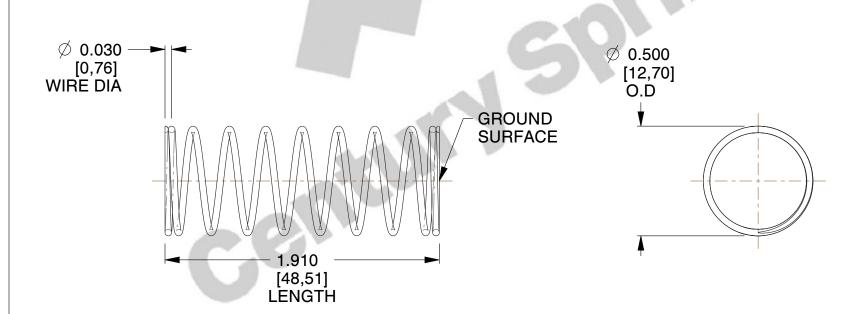

## **NOTES:**

1. Material : Spring Steel 2. Finish : Glod Irridite

3. Ends: Closed and Ground

4. Total Coils: 10.000

5. Sugg. Max. Deflection: 0.380 (in)6. Sugg. Max. Load: 2.300 (lbs)

7. All Drawing Dimensions are in Inches [mm]