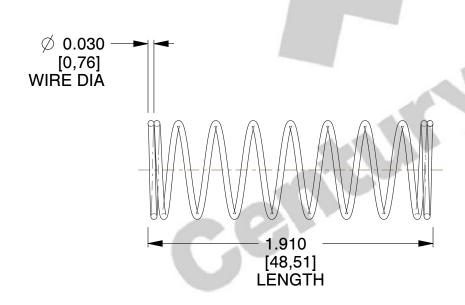

## **NOTES:**

1. Material : Stainless Steel

2. Finish: Glod Irridite

3. Ends: Closed

4. Total Coils: 10.000

5. Sugg. Max. Deflection: 1.000 (in)6. Sugg. Max. Load: 2.300 (lbs)

7. All Drawing Dimensions are in Inches [mm]