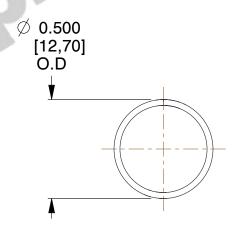

## **NOTES:**

1. Material : Stainless Steel

2. Finish: Glod Irridite

3. Ends: Closed

4. Total Coils: 10.000

5. Sugg. Max. Deflection: 1.000 (in)6. Sugg. Max. Load: 2.300 (lbs)

7. All Drawing Dimensions are in Inches [mm]