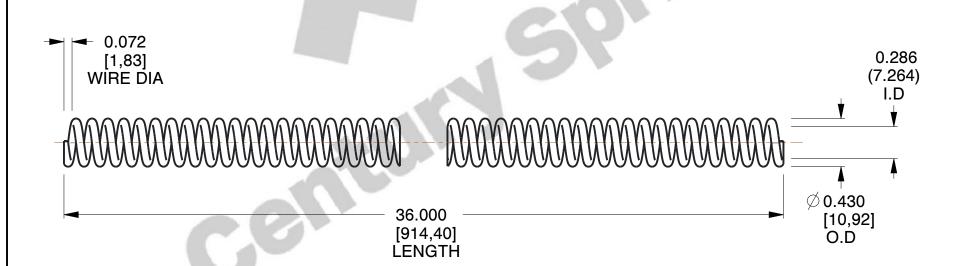

## **NOTES:**

1. Material: Carbon Steel (ASTM A227)

2. Pitch: 0.142

3. Sugg. Max. Load : 9 (lbs)4. All Drawing Dimensions are in Inches [mm]

This file and any associated information and specifications are provided for reference and evaluation purposes only, and is subject to change without notice. MW Industries makes no representations, warranties or guarantees as to the appropriateness, accuracy, completeness, or suitability for any purpose, of the file, information or specifications. You are solely responsible for the use of the file, information or specifications.

SCALE

1.167

COMPONENT

**SPRINGS** 

ST3-15

INCH [mm]

**COMPRESSION SPRINGS** 

SHEET 1 of 1