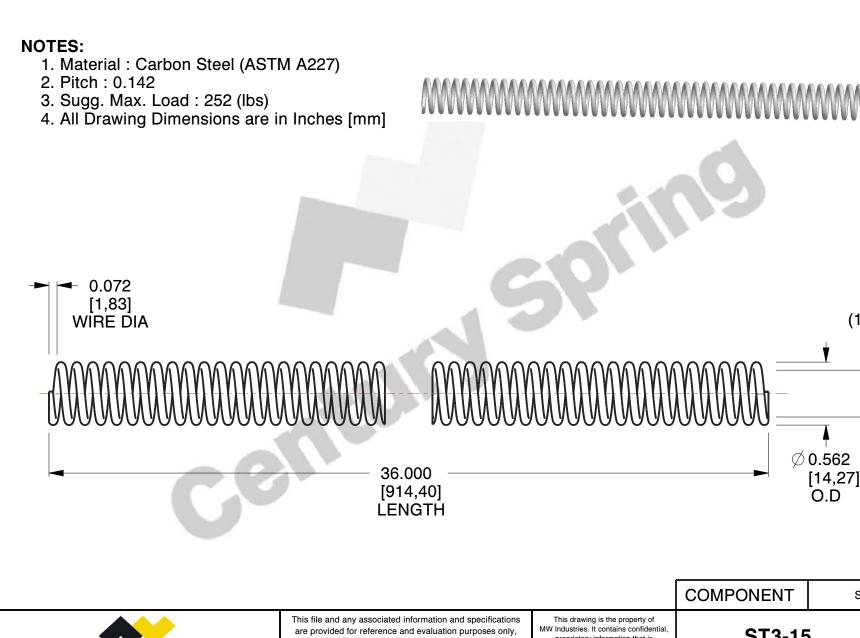

proprietary information that is MW Industries property. Do not disclose to or duplicate for others except

as authorized by MW Industries.

SCALE

1.167

ST3-15

**COMPRESSION SPRINGS** 

UNIT

**SPRINGS** 

0.418

(10.617)I.D

INCH [mm]

SHEET

1 of 1