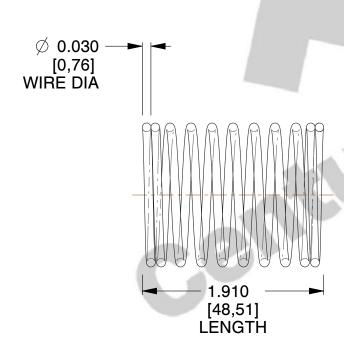

## **NOTES:**

1. Material: Stainless Steel

2. Finish: Glod Irridite

3. Ends: Closed

4. Total Coils: 10.000

5. Sugg. Max. Deflection: 0.480 (in) 6. Sugg. Max. Load: 2.300 (lbs)

7. All Drawing Dimensions are in Inches [mm]