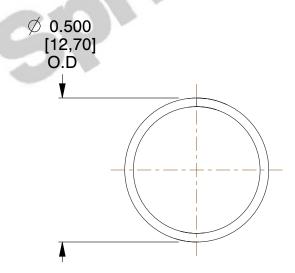

## **NOTES:**

1. Material: Stainless Steel

2. Finish: Glod Irridite

3. Ends: Closed

4. Total Coils: 10.000

5. Sugg. Max. Deflection: 0.480 (in) 6. Sugg. Max. Load: 2.300 (lbs)

7. All Drawing Dimensions are in Inches [mm]