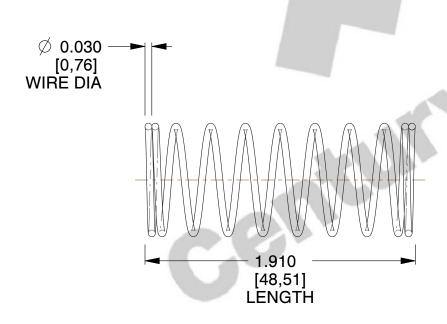

## **NOTES:**

1. Material : Stainless Steel

2. Finish: Glod Irridite

3. Ends: Closed

4. Total Coils: 10.000

5. Sugg. Max. Deflection: 0.460 (in) 6. Sugg. Max. Load: 2.300 (lbs)

7. All Drawing Dimensions are in Inches [mm]