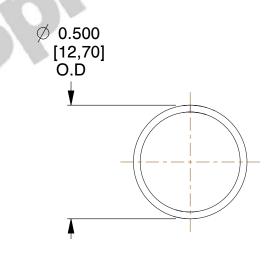

## **NOTES:**

1. Material : Stainless Steel

2. Finish: Glod Irridite

3. Ends: Closed

4. Total Coils: 10.000

5. Sugg. Max. Deflection: 0.460 (in) 6. Sugg. Max. Load: 2.300 (lbs)

7. All Drawing Dimensions are in Inches [mm]