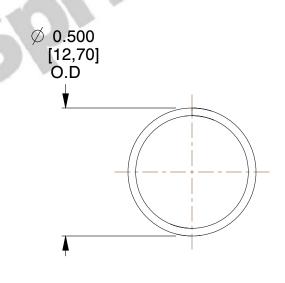

## **NOTES:**

1. Material : Spring Steel 2. Finish : Glod Irridite

3. Ends: Closed

4. Total Coils: 10.000

5. Sugg. Max. Deflection: 0.650 (in)6. Sugg. Max. Load: 2.300 (lbs)

7. All Drawing Dimensions are in Inches [mm]