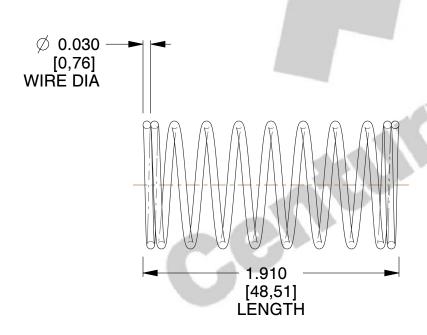

## **NOTES:**

1. Material : Spring Steel 2. Finish : Glod Irridite

3. Ends: Closed

4. Total Coils: 10.000

5. Sugg. Max. Deflection: 0.650 (in)6. Sugg. Max. Load: 2.300 (lbs)

7. All Drawing Dimensions are in Inches [mm]