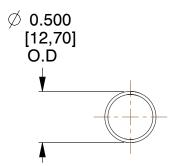

## **NOTES:**

1. Material : Spring Steel 2. Finish : Glod Irridite

3. Ends: Closed

4. Total Coils: 10.000

5. Sugg. Max. Deflection: 0.880 (in) 6. Sugg. Max. Load: 2.300 (lbs)

7. All Drawing Dimensions are in Inches [mm]