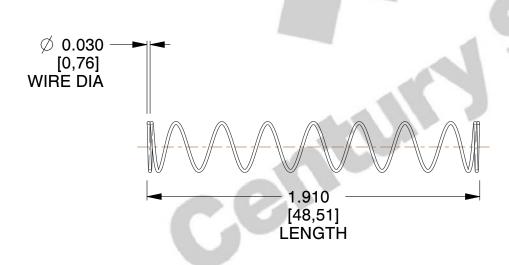

## **NOTES:**

1. Material : Spring Steel 2. Finish : Glod Irridite

3. Ends: Closed

4. Total Coils: 10.000

5. Sugg. Max. Deflection: 0.880 (in) 6. Sugg. Max. Load: 2.300 (lbs)

7. All Drawing Dimensions are in Inches [mm]