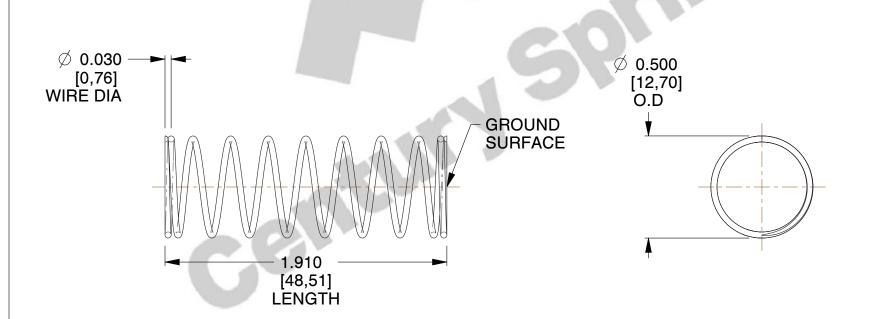

## **NOTES:**

1. Material : Stainless Steel

2. Finish: Glod Irridite

3. Ends: Closed and Ground

4. Total Coils: 10.000

5. Sugg. Max. Deflection: 0.490 (in)6. Sugg. Max. Load: 2.300 (lbs)

7. All Drawing Dimensions are in Inches [mm]

SCALE

2.128

| COMPONENT           | SPRINGS |           |
|---------------------|---------|-----------|
| 11772               |         | UNIT      |
|                     |         | INCH [mm] |
| COMPRESSION SPRINGS |         | SHEET     |
|                     |         | 1 of 1    |