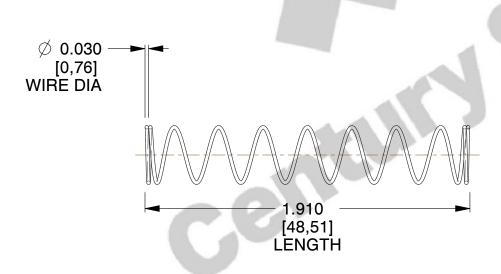

## **NOTES:**

1. Material : Spring Steel 2. Finish : Glod Irridite

3. Ends: Closed

4. Total Coils: 10.000

5. Sugg. Max. Deflection : 2.300 (in)6. Sugg. Max. Load : 2.300 (lbs)

7. All Drawing Dimensions are in Inches [mm]