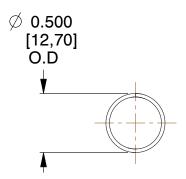

## **NOTES:**

1. Material : Spring Steel 2. Finish : Glod Irridite

3. Ends: Closed

4. Total Coils: 10.000

5. Sugg. Max. Deflection : 2.300 (in)6. Sugg. Max. Load : 2.300 (lbs)

7. All Drawing Dimensions are in Inches [mm]