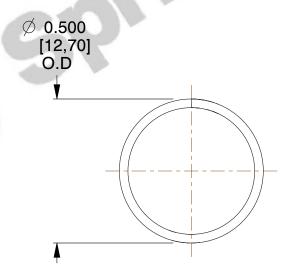

## **NOTES:**

1. Material: Stainless Steel

2. Finish: Glod Irridite

3. Ends: Closed

4. Total Coils: 10.000

5. Sugg. Max. Deflection: 0.200 (in)6. Sugg. Max. Load: 2.300 (lbs)

7. All Drawing Dimensions are in Inches [mm]