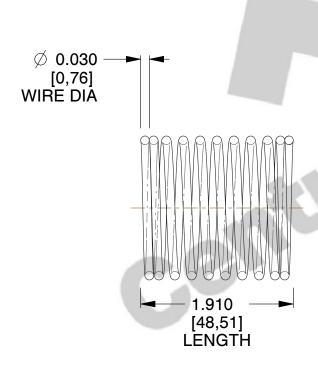

## **NOTES:**

1. Material: Stainless Steel

2. Finish: Glod Irridite

3. Ends: Closed

4. Total Coils: 10.000

5. Sugg. Max. Deflection: 0.200 (in)6. Sugg. Max. Load: 2.300 (lbs)

7. All Drawing Dimensions are in Inches [mm]