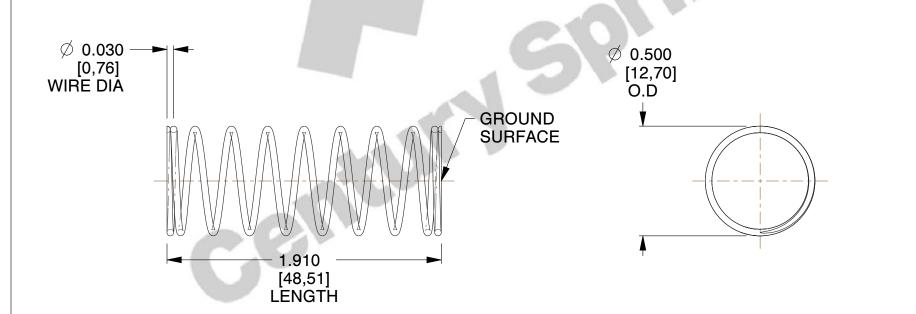

## **NOTES:**

1. Material: Stainless Steel

2. Finish: Glod Irridite 3. Ends: Closed and Ground

4. Total Coils: 10.000

5. Sugg. Max. Deflection: 0.710 (in) 6. Sugg. Max. Load: 2.300 (lbs)

7. All Drawing Dimensions are in Inches [mm]

SCALE

2.286

11772

COMPONENT

**COMPRESSION SPRINGS** 

UNIT INCH [mm]

**SPRINGS** 

SHEET 1 of 1