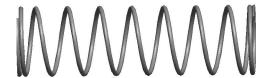

## **NOTES:**

Material : Hard Drawn
 Finish : Glod Irridite

3. Ends: Closed and Ground

4. Total Coils: 10.000

5. Sugg. Max. Deflection: 0.240 (in) 6. Sugg. Max. Load: 2.300 (lbs)

7. All Drawing Dimensions are in Inches [mm]