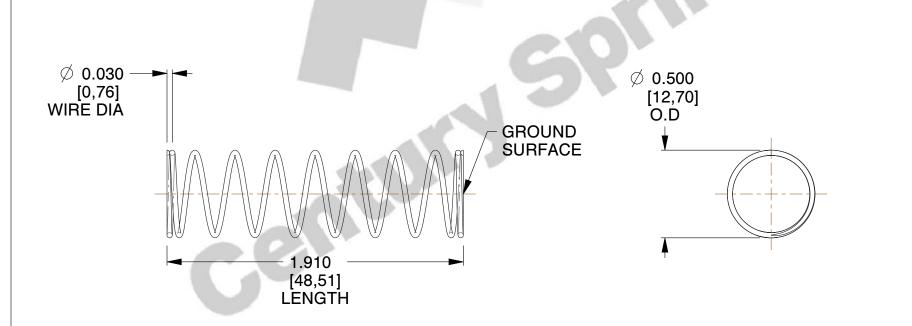

## **NOTES:**

Material : Hard Drawn
 Finish : Glod Irridite

3. Ends: Closed and Ground

4. Total Coils: 10.000

5. Sugg. Max. Deflection: 0.240 (in) 6. Sugg. Max. Load: 2.300 (lbs)

7. All Drawing Dimensions are in Inches [mm]